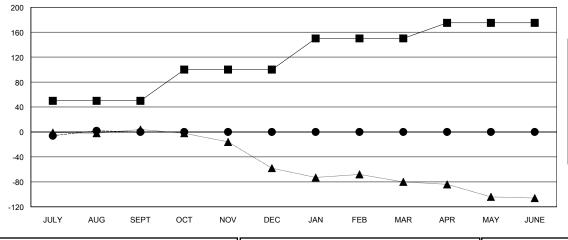

## GOALS AND ACTUAL MEMBERS CUMULATIVE

| -■- MEMBER GROWTH NET GOAL        |
|-----------------------------------|
| - ● - MEMBER GROWTH ACTUAL        |
| - ▲ - LAST YEAR MEMBERSHIP ACTUAL |
|                                   |
|                                   |
|                                   |