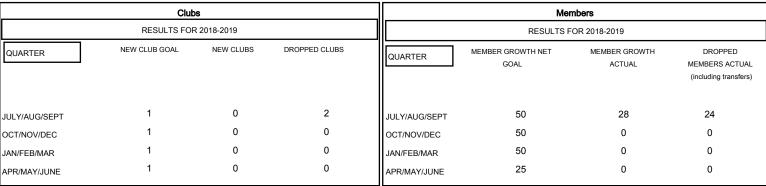

1,197 (73.30%)

436 (26.70%)

| DROPPED CLUBS: 2 |    |
|------------------|----|
| DROPPED MEMBERS  |    |
| DECEASED         | 1  |
| CLUB CANCELLED   | 0  |
| OTHER            | 23 |
| TOTAL            | 24 |